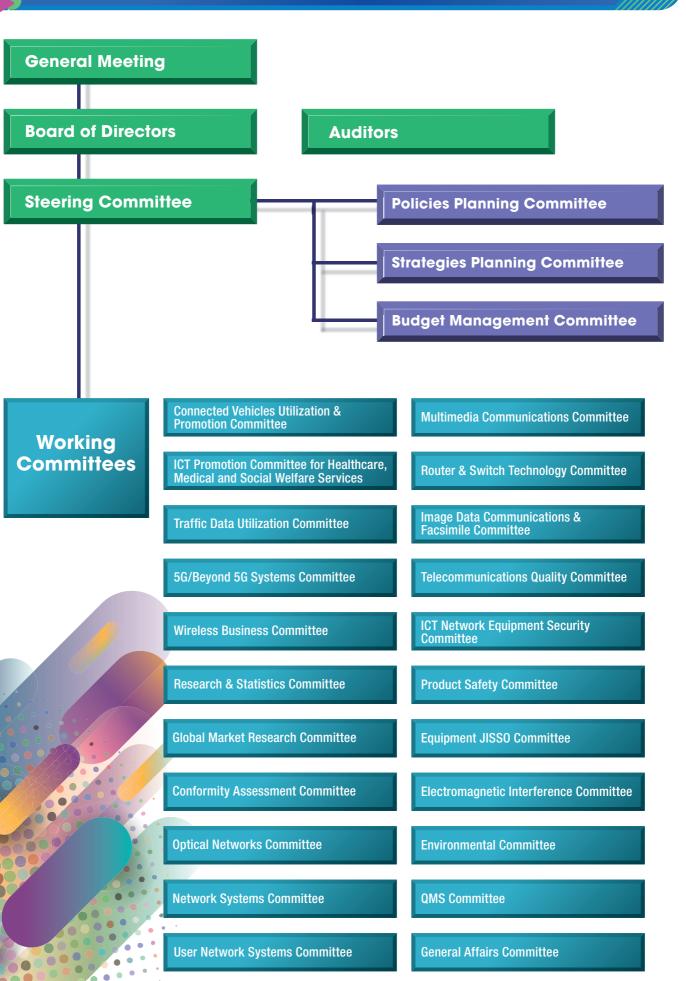

ing opportunities for human resources development

CIAJ has launched a "Workshop for a Network to Create the Future" to discuss Japan's future network across generations and to make policy requests to the government by young generation people, with an aim to connect to the development of the ICT industry. Furthermore, we organize the "KOSEN(Technical College) Wireless Tech Contest", a wireless technology contest for technical college students in Japan. The objective is to support the human resources development and solve regional issues through wireless technology demonstrations by students.



Cross-generational discussion in the "Workshop for a Network to Create the Future."



Excellence Award Team in the "KOSEN(Technical College) Wireless Tech Contest 2023."

20

00000

.

...

. . .



## CIAJ Members (As of July, 2024)

## **Regular Members** (85 companies/organizations)

| ALAVALA NETWORKS CORPORATION       MITSUBISHI ELECTRIC CORPORATION       NTTPC COMMUNICATIONS INCORPORATION         AMAZON JAPAN G. K.       MITSUBISHI RESEARCH INSTITUTE, INC.       OI ELECTRIC CO., LTD.         ANRITSU CORPORATION       MIYAKAWA ELECTRIC WORKS, LTD.       OKI ELECTRIC INDUSTRY CO., LTD.         APRESIA SYSTEMS, LTD.       MURATA MACHINERY, LTD.       PSC INC.         ASSOCIATION OF RADIO INDUSTRES AND BUSINESS       NAKAYO, INC.       RICOH CO., LTD.         BROTHER INDUSTRIES, LTD.       NCXX INC.       SANKYU ELECTRONICS CORPORATION         BUFFALO INC.       NEC CORPORATION       SATO CORPORATION         BUFFALO INC.       NEC CORPORATION       SAXA, INC.         CANON INC.